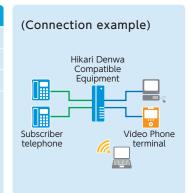

#### Video Phone, high audio quality telephone and DATACONNECT can be used as basic services!

With Hikari Denwa, you can use "video phone calls with smooth high-quality video," "telephone calls with clear audio quality" and "inexpensive high-quality FAX communication and highly secure file sharing."