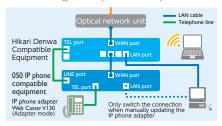

|

<sup>\*</sup>New applications are no longer accepted.

<sup>\*1</sup> You can check the model number from the label on the side of the Hikari Denwa router or the name at the bottom of the front of the Hikari Denwa router. Note that the RX-600KI/MI requires the installation of a compact ONU.

# **Using IP Phone Compatible Equipment**

### Using 050 IP Phone Compatible Equipment

\* It can be used in the following connection configuration. However, there are the following restrictions on use. Verification has only been performed in the following equipment configurations. Use in other equipment configurations is not recommended.

#### **Connection Configuration**

#### When using an IP phone adapter



#### When using an IP phone router



#### **Notes on Connection Configuration**

- We recommend setting the firmware update type on the Hikari Denwa compatible equipment to "Automatic update." If the firmware update type is set to "Manual update," you will not be able to hear the notification sound of the Hikari Denwa compatible equipment's "update notification function" \*. Please take responsibility for checking for firmware updates and implementing updates from your PC as needed. When there is a firmware update, you can also easily update the firmware by dialing "0000 \*\* \*1" on a telephone.
  - ★ The "Update notification function" can be used when updating firmware on the IP phone router. Therefore, the update notification sound heard on the telephone is a notification of an updat