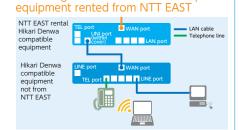

|      | Listings in phone directories                                                  | 13 |
|------|--------------------------------------------------------------------------------|----|
|      | Installation                                                                   | 13 |
|      | Maintenance                                                                    | 13 |
|      | About continuing use of a telephone number when service is canceled            | 13 |
|      | Work for access services such as FLET'S HIKARI or Hikari Denwa                 | 13 |
|      | not requiring a visit by a service technician                                  | 13 |
|      | Usage conditions for Fixed-price Group Call                                    | 13 |
| 4    | About "Hikari Denwa Compatible Equipment"                                      | 14 |
|      | ■ Terminals that Can Be Connected to Hikari Denwa Compatible Equipment         | 14 |
|      | Number of terminals that can be connected to Hikari Denwa compatible equipment | 14 |
|      | ■ Updating Hikari Denwa Compatible Equipment                                   | 14 |
|      | Restarting Hikari Denwa Compatible Equipment                                   | 15 |
|      | ■ Telephone Functions Settings of Hikari Denwa Compatible Equipment            | 15 |
|      | Settings configured by dialing a telephone                                     | 16 |
|      | ■ Using the "UPSmini500SW" Uninterruptible Power Supply                        | 17 |
|      | ■ Hikari Denwa Compatible "Welfare Telephones"                                 | 17 |
| 5    | Using IP Phone Compatible Equipment                                            | 18 |
|      | ■ Using 050 IP Phone Compatible Equipment                                      | 18 |
|      | <ul><li>Using Hikari Denwa Compatible Equipment not from NTT EAST</li></ul>    | 18 |
| 6    | Information on Moving                                                          | 19 |
|      | ■ When Moving                                                                  | 19 |
|      | ■ When Changing the Subscriber Name for Hikari Denwa                           | 19 |
|      |                                                                                |    |
| [App | endix] List of Countries and Regions That Can Be Called Using Hikari Denwa     | 20 |