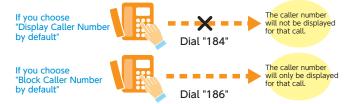

#### How to display or block your caller number

- If you choose "Display Caller Number by default" Notification of your phone number will be displayed in the same way as calls made in the past. However, the caller number will not be displayed for that call if you dial "184" before the recipient's phone number.
- If you choose "Block Caller Number by default" Notification of your phone number will be blocked in the same way as calls made in the past. However, the caller number can be notified for that call if you dial "186" before the recipient's phone number.
- Please apply to NTT EAST to change the chosen method of caller number notification. If a call is made with caller number notification from a port configured with the
- designated incoming call function, only the phone number is notified and the designated incoming number is not notified.
- Notification of caller number on international calls, etc. Notification of caller number may not be possible on international calls, etc. depending on the condition of the equipment of the relay network on the other country's side. Please understand that display on the recipient's device is not guaranteed for this reason.