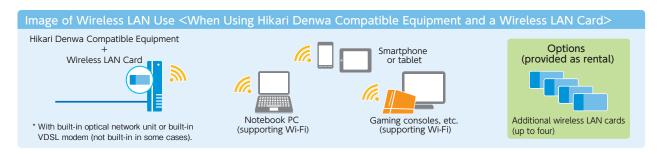

#### Conditions of Use

Both a "FLET'S HIKARI" and Hikari Denwa subscription, a wireless LAN environment, and an application compatible with Smartphone de Hikari Denwa are required to use "Smartphone de Hikari Denwa." Operation of the wireless LAN environment is not guaranteed when using a wireless LAN environment other than Hikari Denwa compatible equipment supporting wireless LAN provided by NTT EAST. If subscribed to FLET'S HIKARI NEXT Giga Family/Giga Mansion Smart Type, rental Hikari Denwa compatible equipment supporting wireless LAN will be provided (A separate monthly charge applies if using wireless LAN functions other than FLET'S HIKARI NEXT Giga Family/Giga Mansion Smart Type).

### Notes on Using "Smartphone de Hikari Denwa"

- Both a "FLET'S HIKARI" and Hikari Denwa subscription, a wireless LAN environment, and an application compatible with Smartphone de Hikari Denwa are required to use "Smartphone de Hikari Denwa."
- Operation is not guaranteed when using a wireless LAN environment other than Hikari Denwa compatible equipment supporting wireless LAN provided by NTT EAST.
- If subscribed to FLET'S HIKARI NEXT Giga Family/Giga Mansion Smart Type, rental Hikari Denwa compatible equipment supporting wireless LAN will be provided (A separate monthly charge applies if using wireless LAN functions other than FLET'S HIKARI NEXT Giga Family/Giga Mansion Smart Type).
- The wireless LAN transmission range varies depending on factors such as the usage environment and signal strength.
- There may be restrictions on some functions (Call Waiting, etc.) provided by Hikari Denwa when making or receiving calls on "Smartphone de Hikari Denwa" depending on the application specifications.
- Up to five smartphones can be configured to be used as Hikari Denwa telephones.
- Please subscribe to "double channel" if you wish to simultaneously make two calls from two smartphones using "Smartphone de Hikari Denwa" on a single Hikari Denwa subscription.
- You must start the application to receive calls on "Smartphone de Hikari Denwa."
- \* "iPhone" and "App Store" are trademarks of Apple Inc. registered in the United States and other countries. The iPhone trademark is used based on a license from AIPHONE CO., LTD.
- \* "iOS" is the name of the operating system of Apple Inc. iOS is a registered trademark or trademark of Cisco Systems Inc. or its affiliates in United States and other countries, and is used based on a license.
- countries, and is used based on a license.