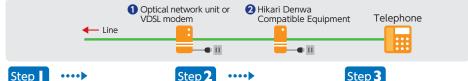

#### How to make calls

Calls are made in the same way as conventional subscriber telephones.

- \* The call will be placed several seconds after the last digit is dialed. If you wish to call immediately, press # (pound number) after the number. [The dial type of the telephone must be push button (PB) signal.]
- \* If you are using an interactive voice response (IVR) system, etc., use push button (PB) signal telephones.

#### How to make international calls

When using the HIKARI DENWA OFFICE Type service. the services of KDDI CORPORATION may be used for international calls.

\* You can apply a "restriction on outgoing international calls" if you do not use international calls. Contact 0120-116116 for details

#### How to display or block your caller number

- If you choose "Display Caller Number by default" Notification of your phone number will be displayed in the same way as calls made in the past. However, the caller number will not be displayed for that call if you dial "184" before the recipient's phone number.
- If you choose "Block Caller Number by default" Notification of your phone number will be blocked in the same way as calls made in the past. However, the caller number can be notified for that call if you dial "186" before the recipient's phone number.
- Please apply to NTT EAST to change the chosen method of caller number notification. If a call is made with caller number notification from a port configured with the
- designated incoming call function, only the phone number is notified and the designated incoming number is not notified.
- Notification of caller number on international calls, etc. Notification of caller number may not be possible on international calls, etc. depending on the condition of the equipment of the relay network on the other country's side. Please understand that display on the recipient's device is not guaranteed for this reason.

#### Numbers that cannot be connected

Hikari Denwa differs from subscriber telephones because the following numbers cannot be connected.

| [1XY] Numbers |                                                  |                   |  |  |  |  |
|---------------|--------------------------------------------------|-------------------|--|--|--|--|
| Phone number  | Service name, etc. Al                            | oility to connect |  |  |  |  |
| 104           | Number Guidance                                  | 0                 |  |  |  |  |
| 110           | Police (Emergency Alert)                         | 0                 |  |  |  |  |
| 113           | Malfunction Application                          | 0                 |  |  |  |  |
| 115           | Telegraph Application                            | 0                 |  |  |  |  |
| 116           | Sales Application                                | 0                 |  |  |  |  |
| 117           | Time Signal                                      | 0                 |  |  |  |  |
| 118           | Maritime Security (Emergency Alert)              | 0                 |  |  |  |  |
| 119           | Fire Department (Emergency Alert)                | 0                 |  |  |  |  |
| 135           | Designated Number Alert Function                 | 0                 |  |  |  |  |
| 141           | DENWABAN/Dual Number Service                     | ×                 |  |  |  |  |
| 142           | Call Forwarding (Voice Warp)                     | 0                 |  |  |  |  |
| 144           | Nuisance Call Blocking (Meiwaku Denwa Okotov     | vari)             |  |  |  |  |
| 147           | Voice Warp (Voice Warp Selection function        | ) 🔾               |  |  |  |  |
| 148           | Anonymous Call Rejection (Number Reques          | st)               |  |  |  |  |
| 161           | Facsimile Communication Network                  | ×                 |  |  |  |  |
| 162           | Facsimile Communication Network                  | ×                 |  |  |  |  |
| 165           | Send/Receive Mail                                | ×                 |  |  |  |  |
| 171           | Disaster Emergency Message Dial (Saigaiji Dengon |                   |  |  |  |  |
| 177           | Weather Forecast                                 | 0                 |  |  |  |  |
| 184           | Caller Number Anonymous                          | 0                 |  |  |  |  |
| 186           | Caller Number Notified                           | 0                 |  |  |  |  |
| 188           | Consumer Hotline                                 |                   |  |  |  |  |
| 189           | Child Abuse Hotline                              | $\circ$           |  |  |  |  |