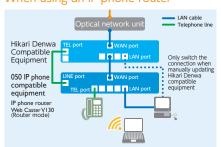

|

<sup>\*</sup>New applications are no longer accepted.

<sup>\*1</sup> You can check the model number from the label on the side of the Hikari Denwa router or the name at the bottom of the front of the Hikari Denwa router. Note that the RX-600KI/MI requires the installation of a compact ONU.

# **Using IP Phone Compatible Equipment**

### Using 050 IP Phone Compatible Equipment

\* It can be used in the following connection configuration. However, there are the following restrictions on use. Verification has only been performed in the following equipment configurations. Use in other equipment configurations is not recommended.

#### **Connection Configuration**

#### When using an IP phone adapter



#### When using an IP phone router



#### **Notes on Connection Configuration**

- We recommend setting the firmware update type on the Hikari Denwa compatible equipment to "Automatic update." If the firmware update type is set to "Manual update," you will not be able to hear the notification sound of the Hikari Denwa compatible equipment's "update notification function" \*. Please take responsibility for checking for firmware updates and implementing updates from your PC as needed. When there is a firmware update, you can also easily update the firmware by dialing "0000 \*\* \*1" on a telephone.
  - ★ The "Update notification function" can be used when updating firmware on the IP phone router. Therefore, the update notification sound heard on the telephone is a notification of an update to the firmware of the IP phone rout