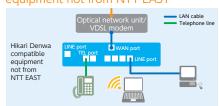

|      | Listings in phone directories                                                  | 13 |
|------|--------------------------------------------------------------------------------|----|
|      | Installation                                                                   | 13 |
|      | Maintenance                                                                    | 13 |
|      | About continuing use of a telephone number when service is canceled            | 13 |
|      | Work for access services such as FLET'S HIKARI or Hikari Denwa                 | 13 |
|      | not requiring a visit by a service technician                                  | 13 |
|      | Usage conditions for Fixed-price Group Call                                    | 13 |
| 4    | About "Hikari Denwa Compatible Equipment"                                      | 14 |
|      | ■ Terminals that Can Be Connected to Hikari Denwa Compatible Equipment         | 14 |
|      | Number of terminals that can be connected to Hikari Denwa compatible equipment | 14 |
|      | ■ Updating Hikari Denwa Compatible Equipment                                   | 14 |
|      | Restarting Hikari Denwa Compatible Equipment                                   | 15 |
|      | ■ Telephone Functions Settings of Hikari Denwa Compatible Equipment            | 15 |
|      | Settings configured by dialing a telephone                                     | 16 |
|      | ■ Using the "UPSmini500SW" Uninterruptible Power Supply                        | 17 |
|      | ■ Hikari Denwa Compatible "Welfare Telephones"                                 | 17 |
| 5    | Using IP Phone Compatible Equipment                                            | 18 |
|      | ■ Using 050 IP Phone Compatible Equipment                                      | 18 |
|      | <ul><li>Using Hikari Denwa Compatible Equipment not from NTT EAST</li></ul>    | 18 |
| 6    | Information on Moving                                                          | 19 |
|      | ■ When Moving                                                                  | 19 |
|      | ■ When Changing the Subscriber Name for Hikari Denwa                           | 19 |
|      |                                                                                |    |
| [App | endix] List of Countries and Regions That Can Be Called Using Hikari Denwa     | 20 |