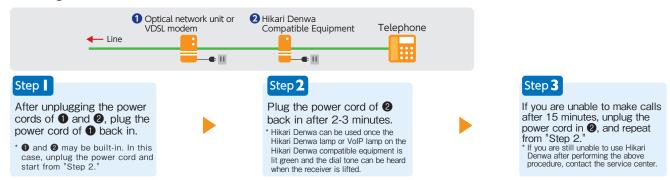

ange to manual updates, or change the times at which automatic updates are performed, see the user manual of the Hikari Denwa compatible equipment and change the settings accordingly. See page 16 for information on how to change settings from your telephone.

\* If a call or communication is in process at the set time, the firmware update will be automatically postponed to the set time of the following day.



- \* Be sure to never turn off the power of the Hikari Denwa compatible equipment during a firmware update. Doing so may cause a nonrecoverable failure.
- \* Hikari Denwa cannot be used during a firmware update.

### Restarting Hikari Denwa Compatible Equipment

If Hikari Denwa cannot be used, please restart the Hikari Denwa compatible equipment. Restart using the following method.



### **Telephone Functions Settings of Hikari Denwa Compatible Equipment**

Hikari Denwa compatible equipment can be configured with the following telephone functions. The settings can be configured on the web setup screen (http://192.168.1.1 or http://ntt.setup). Settings can also be configured dialing a telephone. See the user manual of the Hikari Denwa compatible equipment for details.

| Setting Type                       | Item                                                                   | Initial Setting                                                                | Overview