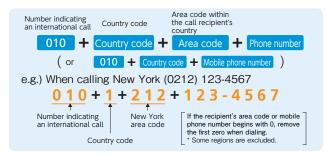

#### How to make international calls

When using the HIKARI DENWA OFFICE Type service. the services of KDDI CORPORATION may be used for international calls.

\* You can apply a "restriction on outgoing international calls" if you do not use international calls. Contact 0120-116116 for details