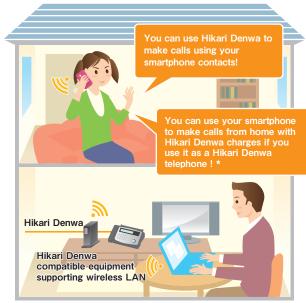

#### Can be used with a smartphone!

Your smartphone can be used as a Hikari Denwa telephone by installing an application compatible with "Smartphone de Hikari Denwa" on your smartphone and configuring the wireless LAN and Wi-Fi in your home.

### What is Smartphone de Hikari Denwa?

Your smartphone can be used as a Hikari Denwa telephone by installing an application compatible with "Smartphone de Hikari Denwa" on your smartphone and configuring the wireless LAN and Wi-Fi in your home.

In addition to being able to make calls at home with Hikari Denwa call charges, being able to make calls from your smartphone contacts list is also very convenient.